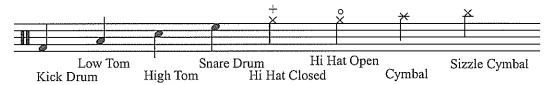

#### Percussion Notes:

1. Map of Drum Set:

- 2. Cymbals are notated with X note-heads
- 3. The Coffee Grinder, Dish Set, and Water Pitcher must be amplified. During the performance, follow the directions in the score. Do these activities over the amount of measures indicated in the score. It should sound more like sound effects than any particular rhythmic pattern. If there is no coffee grinder or electrical outlet available, then substitute a ratchet for the coffee grinder.