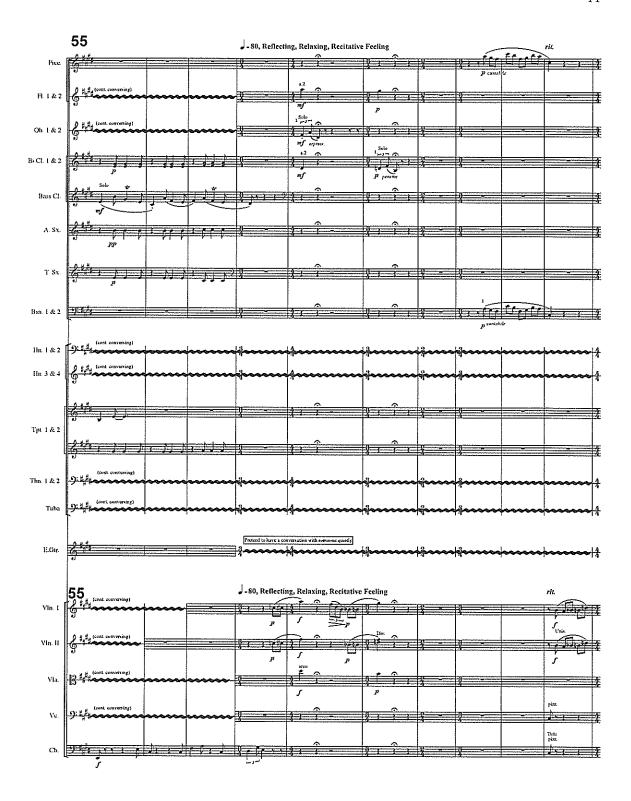

### CONTENTS

|                                                                      | Page |
|----------------------------------------------------------------------|------|
| CONTENTS                                                             | i    |
| INSTRUMENTATION                                                      | ii   |
| PERFORMANCE NOTES                                                    | iv   |
| MOVEMENTS                                                            |      |
| I. INTRODUCING DON RABBIT                                            | 1    |
| II. THAT MORNING AT STUMPTOWN COFFEE,<br>DON RABBIT SEES SEXY CARROT | 5    |
| III. DON RABBIT DECIDES TO CHASE<br>SEXY CARROT                      | 29   |

#### Other Performance Notes:

- 1. Start all glissandi immediately. Glissandi are indicated by a straight line connected between notes.
- 2. Glissandi to notes without a note-head mean that the performer may end the glissando on any pitch in the indicated area.
- 3. All performers may be required to provide sound effects such as talking or scooting their chairs. Follow the directions in the score.
- 4. Electric Guitar must use distortion. It should produce a grungy tone. The guitarist must play with a pick
- 5. During all conversation portions of the piece the conversation subject matter will be divided as follows:

Flutes: talk about food

Oboes: call out random coffee drink names

Bassoons and Contrabassoon: talk about the weather

French Horns: talk about summer plans

Trombones and Tuba: pretend to be on a first date

Electric Guitar: complain about computers (please refrain from inappropriate

language)
Violins: talk about school

Violas and Celli: talk about favorite TV shows or movies