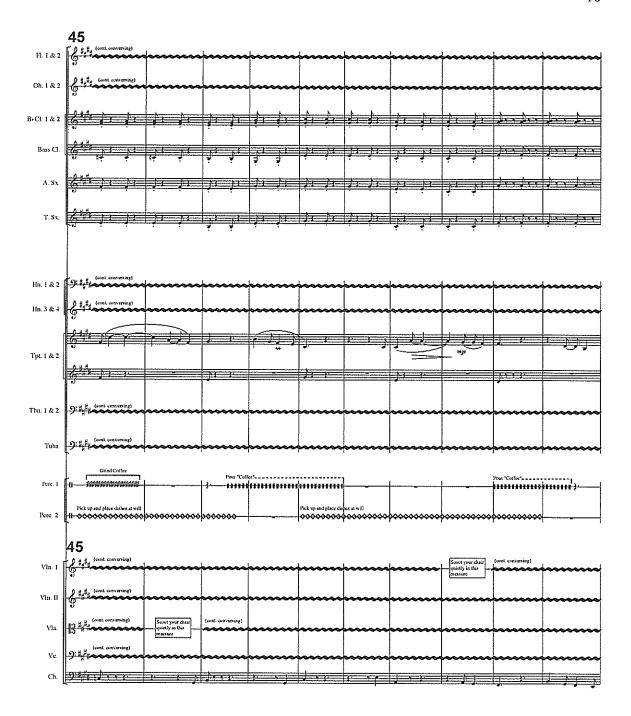

### CONTENTS

|                                                                      | Page |
|----------------------------------------------------------------------|------|
| CONTENTS                                                             | i    |
| INSTRUMENTATION                                                      | ii   |
| PERFORMANCE NOTES                                                    | iv   |
| MOVEMENTS                                                            |      |
| I. INTRODUCING DON RABBIT                                            | 1    |
| II. THAT MORNING AT STUMPTOWN COFFEE,<br>DON RABBIT SEES SEXY CARROT | 5    |
| III. DON RABBIT DECIDES TO CHASE<br>SEXY CARROT                      | 29   |

#### Percussion Notes:

1. Map of Drum Set:

- 2. Cymbals are notated with X note-heads
- 3. The Coffee Grinder, Dish Set, and Water Pitcher must be amplified. During the performance, follow the directions in the score. Do these activities over the amount of measures indicated in the score. It should sound more like sound effects than any particular rhythmic pattern. If there is no coffee grinder or electrical outlet available, then substitute a ratchet for the coffee grinder.

#### Other Performance Notes:

- 1. Start all glissandi immediately. Glissandi are indicated by a straight line connected between notes.
- 2. Glissandi to notes without a note-head mean that the performer may end the glissando on any pitch in the indicated area.
- 3. All performers may be required to provide sound effects such as talking or scooting their chairs. Follow the directions in the score.
- 4. Electric Guitar must use distortion. It should produce a grungy tone. The guitarist must play with a pick
- 5. During all conversation portions of the piece the conversation subject matter will be divided as follows:

Flutes: talk about food

Oboes: call out random coffee drink names

Bassoons and Contrabassoon: talk about the weather

French Horns: talk about summer plans

Trombones and Tuba: pretend to be on a first date

Electric Guitar: complain about computers (please refrain from inappropriate

language)
Violins: talk about school

Violas and Celli: talk about favorite TV shows or movies