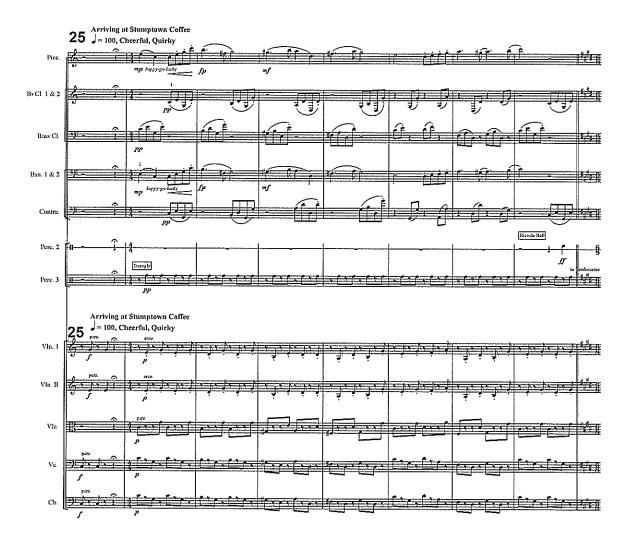

### CONTENTS

|                                                                      | Page |
|----------------------------------------------------------------------|------|
| CONTENTS                                                             | i    |
| INSTRUMENTATION                                                      | ii   |
| PERFORMANCE NOTES                                                    | iv   |
| MOVEMENTS                                                            |      |
| I. INTRODUCING DON RABBIT                                            | 1    |
| II. THAT MORNING AT STUMPTOWN COFFEE,<br>DON RABBIT SEES SEXY CARROT | 5    |
| III. DON RABBIT DECIDES TO CHASE<br>SEXY CARROT                      | 29   |

#### Movement 2 (3 Percussion):

Percussion 1: Glockenspiel, Coffee Grinder, Bowl of Water, Xylophone Percussion 2: Bicycle Bell, Dish Set, Tamtam, Vibraphone, Crash Cymbal

Percussion 3: Triangle, Tambourine

#### Percussion Notes:

1. Map of Drum Set:

- 2. Cymbals are notated with X note-heads
- 3. The Coffee Grinder, Dish Set, and Water Pitcher must be amplified. During the performance, follow the directions in the score. Do these activities over the amount of measures indicated in the score. It should sound more like sound effects than any particular rhythmic pattern. If there is no coffee grinder or electrical outlet available, then substitute a ratchet for the coffee grinder.

#### Other Performance Notes:

- 1. Start all glissandi immediately. Glissandi are indicated by a straight line connected between notes.
- 2. Glissandi to notes without a note-head mean that the performer may end the glissando on any pitch in the indicated area.
- 3. All performers may be required to provide sound effects such as talking or scooting their chairs. Follow the directions in the score.
- 4. Electric Guitar must use distortion. It should produce a grungy tone. The guitarist must play with a pick
- 5. During all conversation portions of the piece the conversation subject matter will be divided as follows:

Flutes: talk about food

Oboes: call out random coffee drink names

Bassoons and Contrabassoon: talk about the weather

French Horns: talk about summer plans

Trombones and Tuba: pretend to be on a first date

Electric Guitar: complain about computers (please refrain from inappropriate

language)
Violins: talk about school

Violas and Celli: talk about favorite TV shows or movies