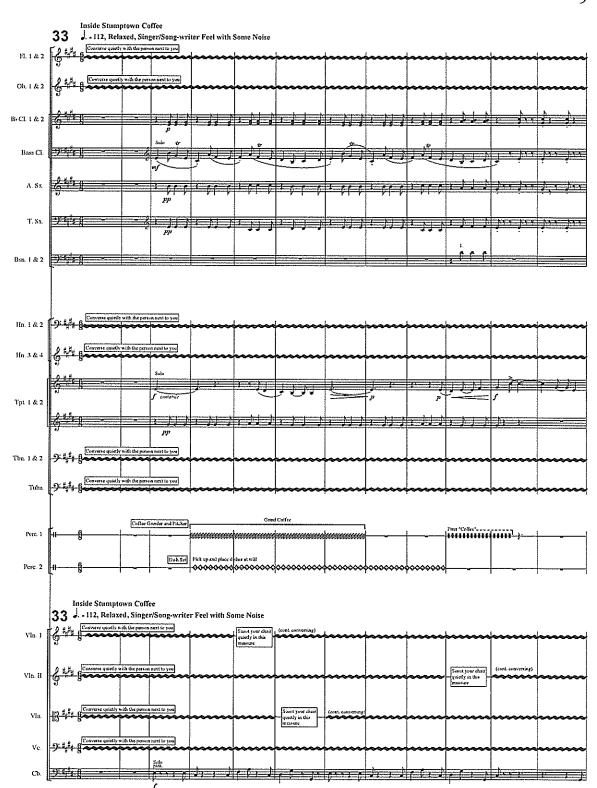

### CONTENTS

|                                                                      | Page |
|----------------------------------------------------------------------|------|
| CONTENTS                                                             | i    |
| INSTRUMENTATION                                                      | ii   |
| PERFORMANCE NOTES                                                    | iv   |
| MOVEMENTS                                                            |      |
| I. INTRODUCING DON RABBIT                                            | 1    |
| II. THAT MORNING AT STUMPTOWN COFFEE,<br>DON RABBIT SEES SEXY CARROT | 5    |
| III. DON RABBIT DECIDES TO CHASE<br>SEXY CARROT                      | 29   |

#### Percussion Notes:

1. Map of Drum Set:

- 2. Cymbals are notated with X note-heads
- 3. The Coffee Grinder, Dish Set, and Water Pitcher must be amplified. During the performance, follow the directions in the score. Do these activities over the amount of measures indicated in the score. It should sound more like sound effects than any particular rhythmic pattern. If there is no coffee grinder or electrical outlet available, then substitute a ratchet for the coffee grinder.

#### Other Performance Notes:

- 1. Start all glissandi immediately. Glissandi are indicated by a straight line connected between notes.
- 2. Glissandi to notes without a note-head mean that the performer may end the glissando on any pitch in the indicated area.
- 3. All performers may be required to provide sound effects such as talking or scooting their chairs. Follow the directions in the score.
- 4. Electric Guitar must use distortion. It should produce a grungy tone. The guitarist must play with a pick
- 5. During all conversation portions of the piece the conversation subject matter will be divided as follows:

Flutes: talk about food

Oboes: call out random coffee drink names

Bassoons and Contrabassoon: talk about the weather

French Horns: talk about summer plans

Trombones and Tuba: pretend to be on a first date

Electric Guitar: complain about computers (please refrain from inappropriate

language)
Violins: talk about school

Violas and Celli: talk about favorite TV shows or movies